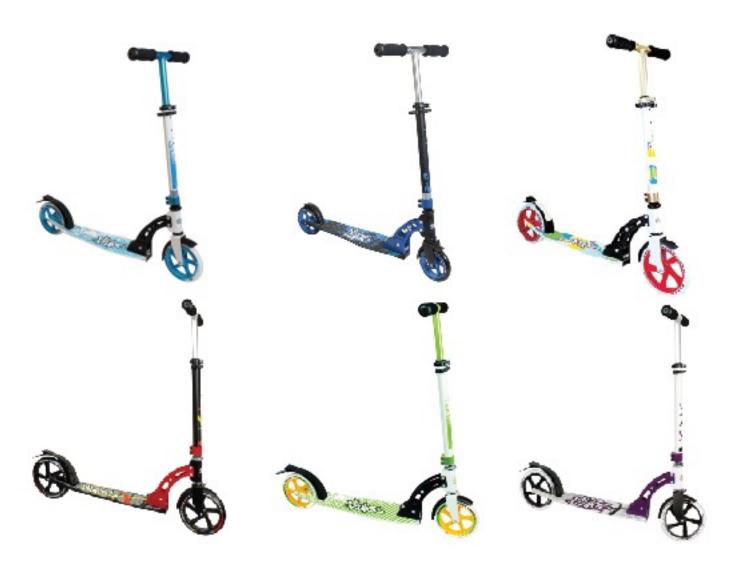

TERS

The brand features "One Eye Jack", the leader of the NO RULES® Crew" and his tough little sister "Jill", both have a fun and free spirited lifestyle, with plenty of attitude and are two of the main characters of the brand.







# NO RULES® CREW





# CONCEPT DESIGN: NR SCHOOL



## CONCEPT DESIGN: MOST WANTED













# CONCEPT DESIGN MISC



# CONCEPT DESIGN MISC (CONT'D)









# **EXAMPLES**

























































## www.norules.com









# CATALOG



















# CATALOG (CONT'D)









# MISC ARTWORK





# MISC ARTWORK (cont'd)





食会食会食会食会













# MISC ARTWORK (cont'd)











# NEW ARTWORK - ZOMBIE













# NEW ARTWORK













# NEW ARTWORK (CONT'D)















# NEW SKATE











# NEW SCOOTER





# POSTER & CAP





| FRONT                         |                                           | BACK                      | BROCERY              | втисн                    |
|-------------------------------|-------------------------------------------|---------------------------|----------------------|--------------------------|
| A                             | 2 400 II O III O II O II O II O II O II O |                           | 1 WH 1 0 10 0 10 0 0 | 30 0 30 0 30 0 30 0 30 0 |
| B                             |                                           |                           |                      |                          |
| C                             |                                           |                           |                      |