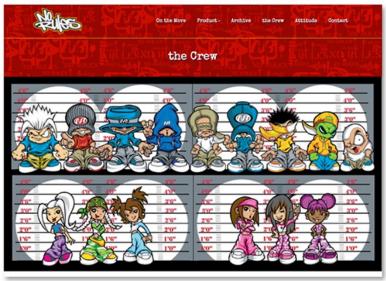

## MAIN CHARACTERS

The brand features "One Eye Jack", the leader of the NO RULES® Crew" and his tough little sister "Jill", both have a fun and free spirited lifestyle, with plenty of attitude and are two of the main characters of the brand.

# NO RULES® CREW