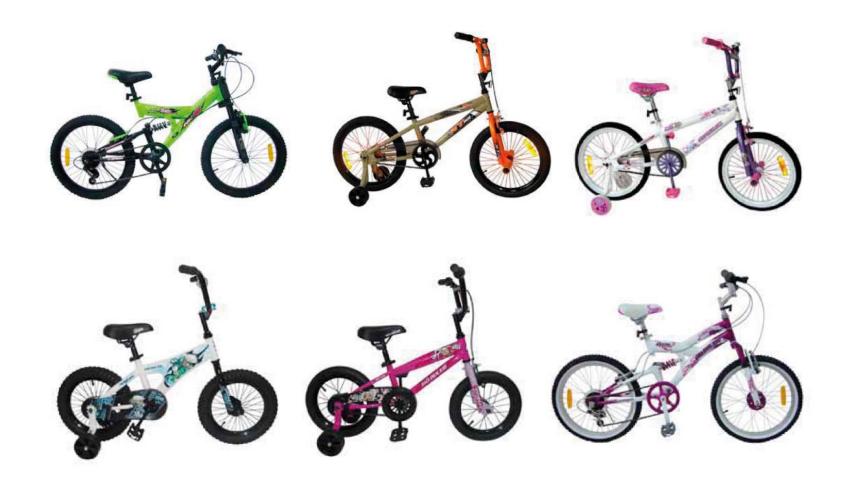

celebrating individuality, fun, and friendship — all the key elements for a "Tween" lifestyle brand.

## Target Consumer:

- Primary consumer target: Boys ages 7-14
- Secondary consumer target: Girls ages 7-14

### Key Attributes:

- Cool / Edgy
- Attitude / Cheeky
- Individuality

- Urban / Street Smarts
- Action Sports
- Diversity / Camaraderie



## MAIN CHARACTERS

The brand features "One Eye Jack", the leader of the NO RULES® Crew" and his tough little sister "Jill", both have a fun and free spirited lifestyle, with plenty of attitude and are two of the main characters of the brand.







# NO RULES® CREW





# CONCEPT DESIGN: NR SCHOOL



## CONCEPT DESIGN: MOST WANTED













# CONCEPT DESIGN MISC



# CONCEPT DESIGN MISC (CONT'D)









# **EXAMPLES**

























































## www.norules.com









# CATALOG



















# CATALOG (CONT'D)









# MISC ARTWORK





# MISC ARTWORK (cont'd)





食会食会食会食会













# MISC ARTWORK (cont'd)











# NEW ARTWORK - ZOMBIE













# NEW ARTWORK













# NEW ARTWORK (CONT'D)















# NEW SKATE











# NEW SCOOTER





# POSTER & CAP





| FRONT                         |                                           | BACK                      | BROCERY              | втисн                    |
|-------------------------------|-------------------------------------------|---------------------------|----------------------|--------------------------|
| A                             | 2 400 II O III O II O II O II O II O II O |