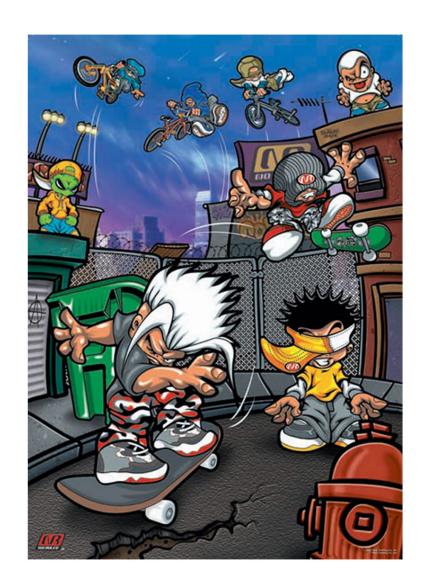

## MAIN CHARACTERS

The brand features "One Eye Jack", the leader of the NO RULES® Crew" and his tough little sister "Jill", both have a fun and free spirited lifestyle, with plenty of attitude and are two of the main characters of the brand.

# NO RULES® CREW