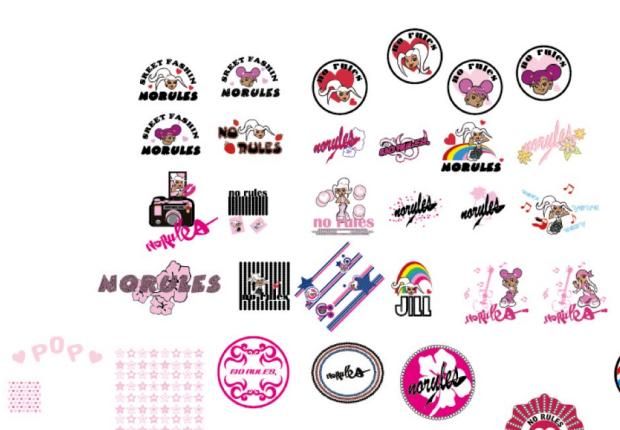

Secondary consumer target: Girls ages 7-14

### Key Attributes:

- Cool / Edgy
- Attitude / Cheeky
- Individuality

- Urban / Street Smarts
- Action Sports
- Diversity / Camaraderie



## MAIN CHARACTERS

The brand features "One Eye Jack", the leader of the NO RULES® Crew" and his tough little sister "Jill", both have a fun and free spirited lifestyle, with plenty of attitude and are two of the main characters of the brand.







# NO RULES® CREW





# CONCEPT DESIGN: NR SCHOOL



## CONCEPT DESIGN: MOST WANTED













# CONCEPT DESIGN MISC



# CONCEPT DESIGN MISC (CONT'D)









# **EXAMPLES**

























































## www.norules.com









# CATALOG



















# CATALOG (CONT'D)









# MISC ARTWORK





# MISC ARTWORK (cont'd)





食会食会食会食会













# MISC ARTWORK (cont'd)











# NEW ARTWORK - ZOMBIE













# NEW ARTWORK













# NEW ARTWORK (CONT'D)















# NEW SKATE











# NEW SCOOTER





# POSTER & CAP





| FRONT                         |                                           | BACK                      | BROCERY              | втисн                    |
|-------------------------------|-------------------------------------------|---------------------------|----------------------|--------------------------|
| A                             | 2 400 II O III O II O II O II O II O II O |                           | 1 WH 1 0 10 0 10 0 0 | 30 0 30 0 30 0 30 0 30 0 |
| B                             |                                           |                           |