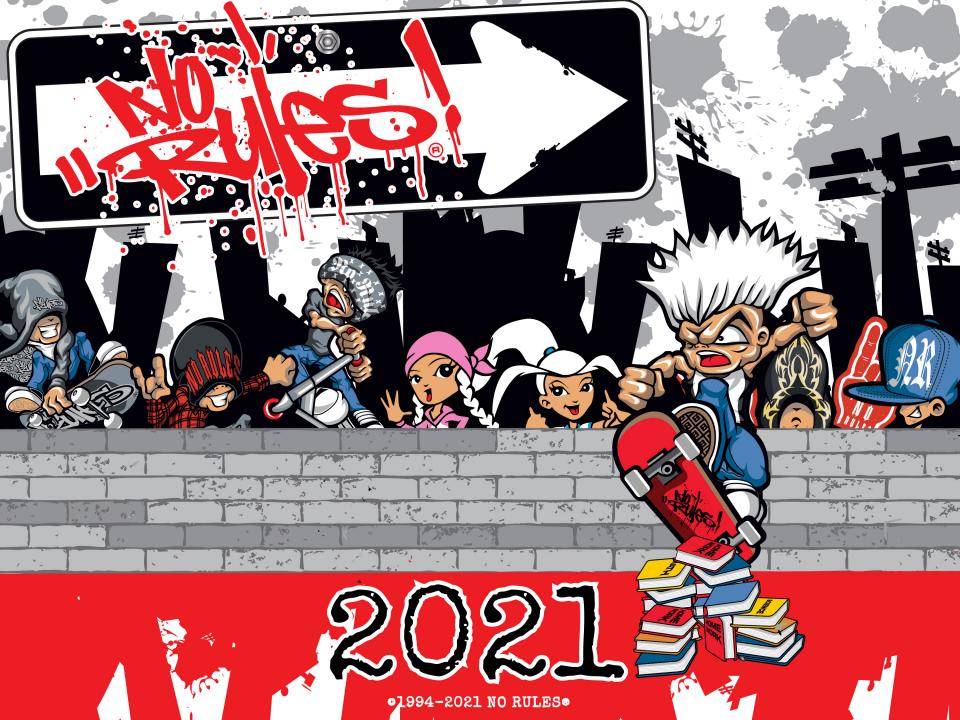

## INTRODUCTION

NO RULES® is a cool and funky lifestyle brand for the "Tween" youth of today. This fun and edgy brand is a mix of urban skate and surf scene influences, together with cheeky street smarts. The brand aspires to have an "in your face" attitude, and epitomizes an "against the norm" way of life. The result is a compelling breadth of creative, urban inspired, cutting edge graphics and trendy styles, celebrating individuality, fun, and friendship — all the key elements for a "Tween" lifestyle brand.

## MAIN CHARACTERS

The brand features "One Eye Jack", the leader of the NO RULES® Crew" and his tough little sister "Jill", both have a fun and free spirited lifestyle, with plenty of attitude and are two of the main characters of the brand.

# NO RULES® CREW