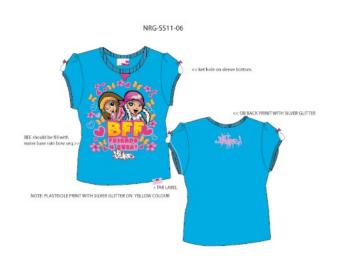

y Attributes:

- Cool / Edgy
- Attitude / Cheeky
- Individuality

- Urban / Street Smarts
- Action Sports
- Diversity / Camaraderie



## MAIN CHARACTERS

The brand features "One Eye Jack", the leader of the NO RULES® Crew" and his tough little sister "Jill", both have a fun and free spirited lifestyle, with plenty of attitude and are two of the main characters of the brand.







# NO RULES® CREW





# CONCEPT DESIGN: NR SCHOOL



## CONCEPT DESIGN: MOST WANTED













# CONCEPT DESIGN MISC



# CONCEPT DESIGN MISC (CONT'D)









# **EXAMPLES**

























































## www.norules.com









# CATALOG



















# CATALOG (CONT'D)









# MISC ARTWORK





# MISC ARTWORK (cont'd)





食会食会食会食会













# MISC ARTWORK (cont'd)











# NEW ARTWORK - ZOMBIE













# NEW ARTWORK













# NEW ARTWORK (CONT'D)















# NEW SKATE











# NEW SCOOTER





# POSTER & CAP





| FRONT                         |                                           | BACK                      | BROCERY              | втисн                    |
|-------------------------------|-------------------------------------------|---------------------------|----------------------|--------------------------|
| A                             | 2 400 II O III O II O II O II O II O II O |                           | 1 WH 1 0 10 0 10 0 0 | 30 0 30 0 30 0 30 0 30 0 |
| B                             |                                           |                           |                      |                          |
| C