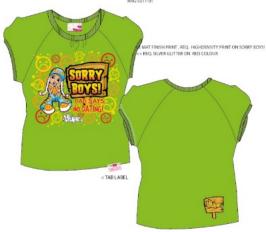

ibutes:

- Cool / Edgy
- Attitude / Cheeky
- Individuality

- Urban / Street Smarts
- Action Sports
- Diversity / Camaraderie



## MAIN CHARACTERS

The brand features "One Eye Jack", the leader of the NO RULES® Crew" and his tough little sister "Jill", both have a fun and free spirited lifestyle, with plenty of attitude and are two of the main characters of the brand.







# NO RULES® CREW





# CONCEPT DESIGN: NR SCHOOL



## CONCEPT DESIGN: MOST WANTED













# CONCEPT DESIGN MISC



# CONCEPT DESIGN MISC (CONT'D)









# **EXAMPLES**

























































## www.norules.com









# CATALOG



















# CATALOG (CONT'D)









# MISC ARTWORK





# MISC ARTWORK (cont'd)





食会食会食会食会













# MISC ARTWORK (cont'd)











# NEW ARTWORK - ZOMBIE













# NEW ARTWORK













# NEW ARTWORK (CONT'D)















# NEW SKATE











# NEW SCOOTER





# POSTER & CAP





| FRONT                         |                                           | BACK                      | BROCERY              | втисн                    |
|-------------------------------|-------------------------------------------|---------------------------|----------------------|--------------------------|
| A                             | 2 400 II O III O II O II O II O II O II O |                           | 1 WH 1 0 10 0 10 0 0 | 30 0 30 0 30 0 30 0 30 0 |
| B                             |                                           |                           |                      |                          |
| C