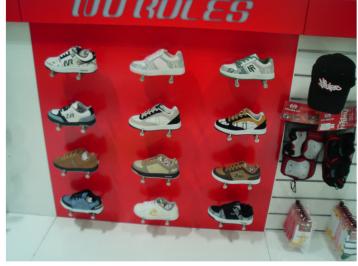

|                      |                          |
| D                             |                                           |                           |                      |                          |
| XTREME                        | XTREME                                    | XTREM                     | A XI                 | REME                     |
| NO RULES                      | NO RULES                                  | NO RULE                   |                      | RULES                    |
| DARK GREY (URDER VISOR COLOR) | LIGHT EROWN (UNDER VISOR COLOR)           | LIGHT GREY (UNDER VISOR O |                      | (UNDER VISOR COLOR)      |



# MISC









# NO RULES® STORE











# NO RULES® STORE (CONT'D)











# NO RULES® STORE (CONT'D)