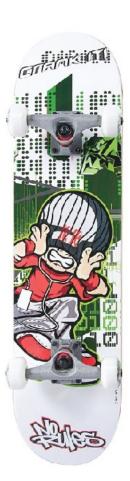

rie



## MAIN CHARACTERS

The brand features "One Eye Jack", the leader of the NO RULES® Crew" and his tough little sister "Jill", both have a fun and free spirited lifestyle, with plenty of attitude and are two of the main characters of the brand.







# NO RULES® CREW





# CONCEPT DESIGN: NR SCHOOL



## CONCEPT DESIGN: MOST WANTED













# CONCEPT DESIGN MISC



# CONCEPT DESIGN MISC (CONT'D)









# **EXAMPLES**

























































## www.norules.com









# CATALOG



















# CATALOG (CONT'D)









# MISC ARTWORK





# MISC ARTWORK (cont'd)





食会食会食会食会













# MISC ARTWORK (cont'd)











# NEW ARTWORK - ZOMBIE













# NEW ARTWORK













# NEW ARTWORK (CONT'D)















# NEW SKATE











# NEW SCOOTER





# POSTER & CAP





| FRONT                         |                                           | BACK                      | BROCERY              | втисн                    |
|-------------------------------|-------------------------------------------|---------------------------|----------------------|--------------------------|
| A                             | 2 400 II O III O II O II O II O II O II O |                           | 1 WH 1 0 10 0 10 0 0 | 30 0 30 0 30 0 30 0 30 0 |
| B                             |                                           |                           |                      |                          |
| C                             |                                           |                           |                      |