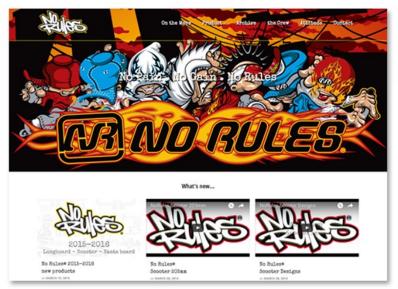

key elements for a "Tween" lifestyle brand.

## Target Consumer:

- Primary consumer target: Boys ages 7-14
- Secondary consumer target: Girls ages 7-14

### Key Attributes:

- Cool / Edgy
- Attitude / Cheeky
- Individuality

- Urban / Street Smarts
- Action Sports
- Diversity / Camaraderie



## MAIN CHARACTERS

The brand features "One Eye Jack", the leader of the NO RULES® Crew" and his tough little sister "Jill", both have a fun and free spirited lifestyle, with plenty of attitude and are two of the main characters of the brand.







# NO RULES® CREW





# CONCEPT DESIGN: NR SCHOOL



## CONCEPT DESIGN: MOST WANTED













# CONCEPT DESIGN MISC



# CONCEPT DESIGN MISC (CONT'D)









# **EXAMPLES**

























































## www.norules.com









# CATALOG



















# CATALOG (CONT'D)









# MISC ARTWORK





# MISC ARTWORK (cont'd)





食会食会食会食会













# MISC ARTWORK (cont'd)











# NEW ARTWORK - ZOMBIE













# NEW ARTWORK













# NEW ARTWORK (CONT'D)















# NEW SKATE











# NEW SCOOTER





# POSTER & CAP





| FRONT                         |                                           | BACK                      | BROCERY              | втисн                    |
|-------------------------------|-------------------------------------------|---------------------------|----------------------|--------------------------|
| A                             | 2 400 II O III O II O II O II O II O II O |                           | 1 WH 1 0 10 0 10 0 0 | 30 0 30 0 30 0 30 0 30 0