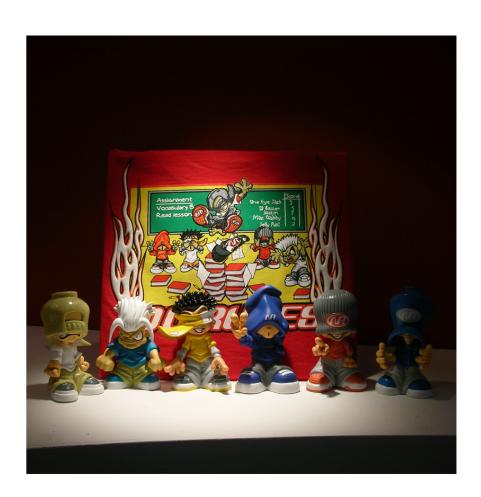

## MAIN CHARACTERS

The brand features "One Eye Jack", the leader of the NO RULES® Crew" and his tough little sister "Jill", both have a fun and free spirited lifestyle, with plenty of attitude and are two of the main characters of the brand.

# NO RULES® CREW