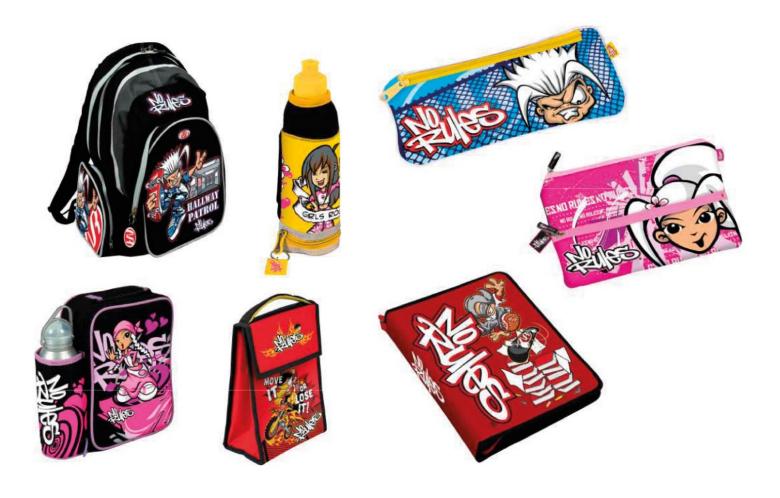

and trendy styles, celebrating individuality, fun, and friendship — all the key elements for a "Tween" lifestyle brand.

## Target Consumer:

- Primary consumer target: Boys ages 7-14
- Secondary consumer target: Girls ages 7-14

### Key Attributes:

- Cool / Edgy
- Attitude / Cheeky
- Individuality

- Urban / Street Smarts
- Action Sports
- Diversity / Camaraderie



## MAIN CHARACTERS

The brand features "One Eye Jack", the leader of the NO RULES® Crew" and his tough little sister "Jill", both have a fun and free spirited lifestyle, with plenty of attitude and are two of the main characters of the brand.







# NO RULES® CREW





# CONCEPT DESIGN: NR SCHOOL



## CONCEPT DESIGN: MOST WANTED













# CONCEPT DESIGN MISC



# CONCEPT DESIGN MISC (CONT'D)









# **EXAMPLES**

























































## www.norules.com









# CATALOG



















# CATALOG (CONT'D)









# MISC ARTWORK





# MISC ARTWORK (cont'd)





食会食会食会食会













# MISC ARTWORK (cont'd)











# NEW ARTWORK - ZOMBIE













# NEW ARTWORK













# NEW ARTWORK (CONT'D)















# NEW SKATE











# NEW SCOOTER





# POSTER & CAP





| FRONT                         |                                           | BACK                      | BROCERY              | втисн                    |
|-------------------------------|-------------------------------------------|---------------------------|----------------------|--------------------------|
| A                             | 2 400 II O III O II O II O II O II O II O |