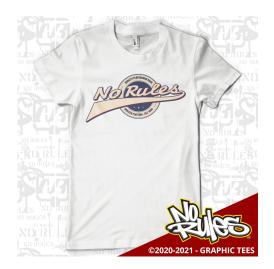

dividuality, fun, and friendship — all the key elements for a "Tween" lifestyle brand.

## Target Consumer:

- Primary consumer target: Boys ages 7-14
- Secondary consumer target: Girls ages 7-14

### Key Attributes:

- Cool / Edgy
- Attitude / Cheeky
- Individuality

- Urban / Street Smarts
- Action Sports
- Diversity / Camaraderie



## MAIN CHARACTERS

The brand features "One Eye Jack", the leader of the NO RULES® Crew" and his tough little sister "Jill", both have a fun and free spirited lifestyle, with plenty of attitude and are two of the main characters of the brand.







# NO RULES® CREW





# CONCEPT DESIGN: NR SCHOOL



## CONCEPT DESIGN: MOST WANTED













# CONCEPT DESIGN MISC



# CONCEPT DESIGN MISC (CONT'D)









# **EXAMPLES**

























































## www.norules.com









# CATALOG



















# CATALOG (CONT'D)









# MISC ARTWORK





# MISC ARTWORK (cont'd)





食会食会食会食会













# MISC ARTWORK (cont'd)











# NEW ARTWORK - ZOMBIE













# NEW ARTWORK













# NEW ARTWORK (CONT'D)















# NEW SKATE











# NEW SCOOTER





# POSTER & CAP





| FRONT                         |                                           | BACK                      | BROCERY              | втисн                    |
|-------------------------------|-------------------------------------------|---------------------------|----------------------|--------------------------|
| A                             | 2 400 II O III O II O II O II O II O II O |                           | 1 WH 1