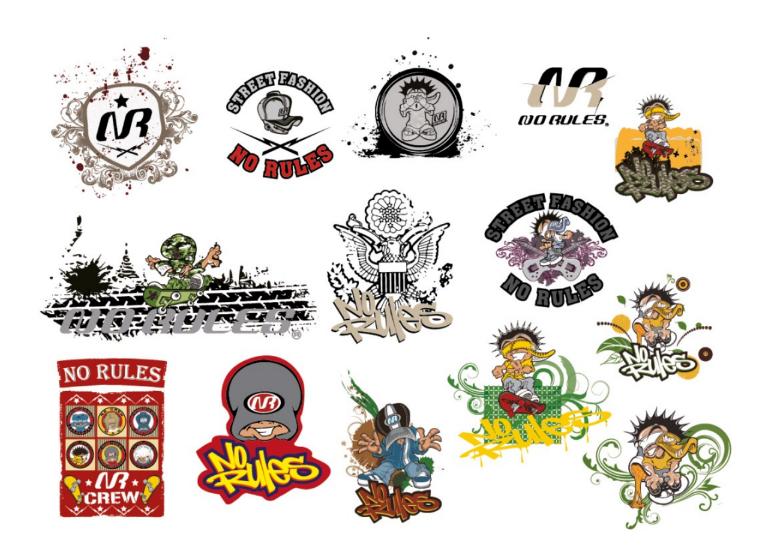

umer target: Boys ages 7-14
- Secondary consumer target: Girls ages 7-14

### Key Attributes:

- Cool / Edgy
- Attitude / Cheeky
- Individuality

- Urban / Street Smarts
- Action Sports
- Diversity / Camaraderie



## MAIN CHARACTERS

The brand features "One Eye Jack", the leader of the NO RULES® Crew" and his tough little sister "Jill", both have a fun and free spirited lifestyle, with plenty of attitude and are two of the main characters of the brand.







# NO RULES® CREW





# CONCEPT DESIGN: NR SCHOOL



## CONCEPT DESIGN: MOST WANTED













# CONCEPT DESIGN MISC



# CONCEPT DESIGN MISC (CONT'D)









# **EXAMPLES**

























































## www.norules.com









# CATALOG



















# CATALOG (CONT'D)









# MISC ARTWORK





# MISC ARTWORK (cont'd)





食会食会食会食会













# MISC ARTWORK (cont'd)











# NEW ARTWORK - ZOMBIE













# NEW ARTWORK













# NEW ARTWORK (CONT'D)















# NEW SKATE











# NEW SCOOTER





# POSTER & CAP





| FRONT                         |                                           | BACK                      | BROCERY              | втисн                    |
|-------------------------------|-------------------------------------------|---------------------------|----------------------|--------------------------|
| A                             | 2 400 II O III O II O II O II O II O II O |                           | 1 WH 1 0 10 0 10 0 0 | 30 0 30 0 30 0 30 0 30 0 |
| B                             |                                           |