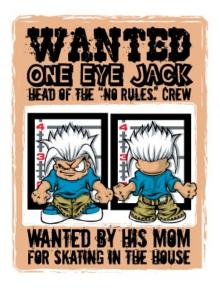

## MAIN CHARACTERS

The brand features "One Eye Jack", the leader of the NO RULES® Crew" and his tough little sister "Jill", both have a fun and free spirited lifestyle, with plenty of attitude and are two of the main characters of the brand.

## CONCEPT DESIGN: MOST WANTED