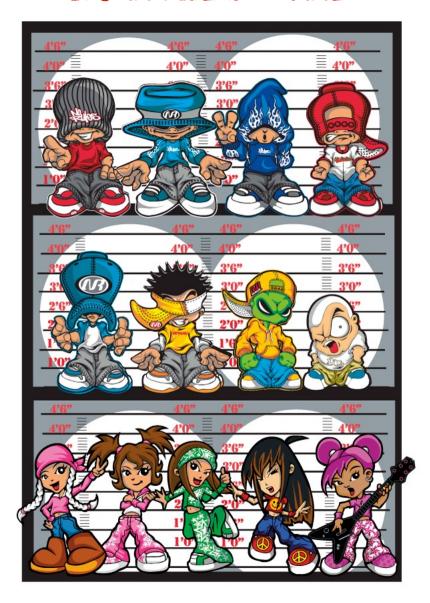

"in your face" attitude, and epitomizes an "against the norm" way of life. The result is a compelling breadth of creative, urban inspired, cutting edge graphics and trendy styles, celebrating individuality, fun, and friendship — all the key elements for a "Tween" lifestyle brand.

## Target Consumer:

- Primary consumer target: Boys ages 7-14
- Secondary consumer target: Girls ages 7-14

### Key Attributes:

- Cool / Edgy
- Attitude / Cheeky
- Individuality

- Urban / Street Smarts
- Action Sports
- Diversity / Camaraderie



## MAIN CHARACTERS

The brand features "One Eye Jack", the leader of the NO RULES® Crew" and his tough little sister "Jill", both have a fun and free spirited lifestyle, with plenty of attitude and are two of the main characters of the brand.







# NO RULES® CREW





# CONCEPT DESIGN: NR SCHOOL



## CONCEPT DESIGN: MOST WANTED













# CONCEPT DESIGN MISC



# CONCEPT DESIGN MISC (CONT'D)









# **EXAMPLES**

























































## www.norules.com









# CATALOG



















# CATALOG (CONT'D)









# MISC ARTWORK





# MISC ARTWORK (cont'd)





食会食会食会食会













# MISC ARTWORK (cont'd)











# NEW ARTWORK - ZOMBIE













# NEW ARTWORK













# NEW ARTWORK (CONT'D)















# NEW SKATE











# NEW SCOOTER





# POSTER & CAP





| FRONT                         |                                           | BACK                      | BROCERY              | втисн                    |
|-------------------------------|-----------------------------------------