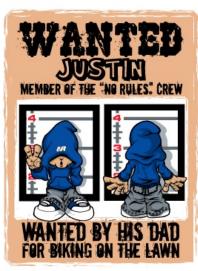

## MAIN CHARACTERS

The brand features "One Eye Jack", the leader of the NO RULES® Crew" and his tough little sister "Jill", both have a fun and free spirited lifestyle, with plenty of attitude and are two of the main characters of the brand.

## CONCEPT DESIGN: MOST WANTED