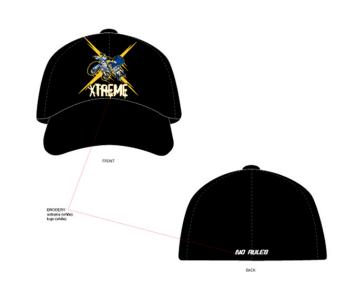

# POSTER & CAP

| FRONT                         |                                           | BACK                      | BROCERY              | втисн                    |
|-------------------------------|-------------------------------------------|---------------------------|----------------------|--------------------------|
| A                             | 2 400 II O III O II O II O II O II O II O |                           | 1 WH 1 0 10 0 10 0 0 | 30 0 30 0 30 0 30 0 30 0 |
| B                             |                                           |                           |                      |                          |
| C                             |                                           |                           |                      |                          |
| D                             |                                           |                           |                      |                          |
| XTREME                        | XTREME                                    | XTREM                     | A XI                 | REME                     |
| NO RULES                      | NO RULES                                  | NO RULE                   |                      | RULES                    |
| DARK GREY (URDER VISOR COLOR) | LIGHT EROWN (UNDER VISOR COLOR)           | LIGHT GREY (UNDER VISOR O |                      | (UNDER VISOR COLOR)      |