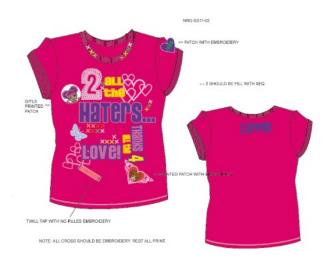

Attributes:

- Cool / Edgy
- Attitude / Cheeky
- Individuality

- Urban / Street Smarts
- Action Sports
- Diversity / Camaraderie



## MAIN CHARACTERS

The brand features "One Eye Jack", the leader of the NO RULES® Crew" and his tough little sister "Jill", both have a fun and free spirited lifestyle, with plenty of attitude and are two of the main characters of the brand.







# NO RULES® CREW





# CONCEPT DESIGN: NR SCHOOL



## CONCEPT DESIGN: MOST WANTED













# CONCEPT DESIGN MISC



# CONCEPT DESIGN MISC (CONT'D)









# **EXAMPLES**

























































## www.norules.com









# CATALOG



















# CATALOG (CONT'D)









# MISC ARTWORK





# MISC ARTWORK (cont'd)





食会食会食会食会













# MISC ARTWORK (cont'd)











# NEW ARTWORK - ZOMBIE













# NEW ARTWORK













# NEW ARTWORK (CONT'D)















# NEW SKATE











# NEW SCOOTER





# POSTER & CAP





| FRONT                         |                                           | BACK                      | BROCERY              | втисн                    |
|-------------------------------|-------------------------------------------|---------------------------|----------------------|--------------------------|
| A                             | 2 400 II O III O II O II O II O II O II O |                           | 1 WH 1 0 10 0 10 0 0 | 30 0 30 0 30 0 30 0 30 0 |
| B                             |                                           |                           |                      |                          |
| C