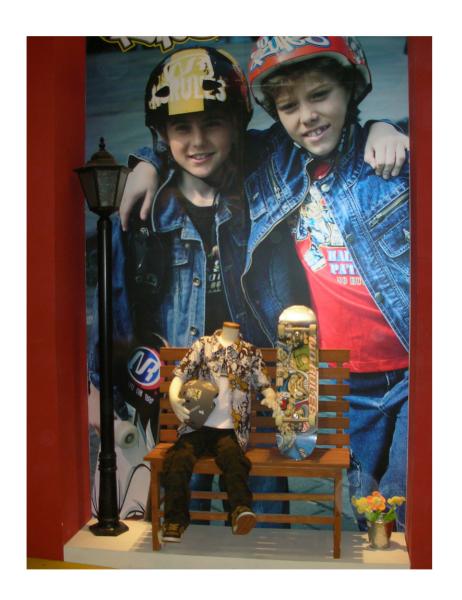

|                      |                          |
| D                             |                                           |                           |                      |                          |
| XTREME                        | XTREME                                    | XTREM                     | A XI                 | REME                     |
| NO RULES                      | NO RULES                                  | NO RULE                   |                      | RULES                    |
| DARK GREY (URDER VISOR COLOR) | LIGHT EROWN (UNDER VISOR COLOR)           | LIGHT GREY (UNDER VISOR O |                      | (UNDER VISOR COLOR)      |



# MISC









# NO RULES® STORE











# NO RULES® STORE (CONT'D)











# NO RULES® STORE (CONT'D)