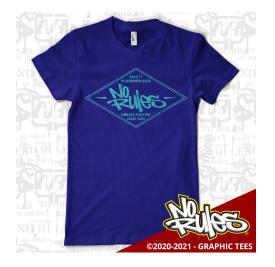

individuality, fun, and friendship — all the key elements for a "Tween" lifestyle brand.

## Target Consumer:

- Primary consumer target: Boys ages 7-14
- Secondary consumer target: Girls ages 7-14

### Key Attributes:

- Cool / Edgy
- Attitude / Cheeky
- Individuality

- Urban / Street Smarts
- Action Sports
- Diversity / Camaraderie



## MAIN CHARACTERS

The brand features "One Eye Jack", the leader of the NO RULES® Crew" and his tough little sister "Jill", both have a fun and free spirited lifestyle, with plenty of attitude and are two of the main characters of the brand.







# NO RULES® CREW





# CONCEPT DESIGN: NR SCHOOL



## CONCEPT DESIGN: MOST WANTED













# CONCEPT DESIGN MISC



# CONCEPT DESIGN MISC (CONT'D)









# **EXAMPLES**

























































## www.norules.com









# CATALOG



















# CATALOG (CONT'D)









# MISC ARTWORK





# MISC ARTWORK (cont'd)





食会食会食会食会













# MISC ARTWORK (cont'd)











# NEW ARTWORK - ZOMBIE













# NEW ARTWORK













# NEW ARTWORK (CONT'D)















# NEW SKATE











# NEW SCOOTER





# POSTER & CAP





| FRONT                         |                                           | BACK                      | BROCERY              | втисн                    |
|-------------------------------|-------------------------------------------|---------------------------|----------------------|--------------------------|
| A                             | 2 400 II O III O II O II O II O II O II O |                           | 1 WH