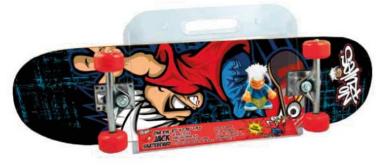

es, celebrating individuality, fun, and friendship — all the key elements for a "Tween" lifestyle brand.

## Target Consumer:

- Primary consumer target: Boys ages 7-14
- Secondary consumer target: Girls ages 7-14

### Key Attributes:

- Cool / Edgy
- Attitude / Cheeky
- Individuality

- Urban / Street Smarts
- Action Sports
- Diversity / Camaraderie



## MAIN CHARACTERS

The brand features "One Eye Jack", the leader of the NO RULES® Crew" and his tough little sister "Jill", both have a fun and free spirited lifestyle, with plenty of attitude and are two of the main characters of the brand.







# NO RULES® CREW





# CONCEPT DESIGN: NR SCHOOL



## CONCEPT DESIGN: MOST WANTED













# CONCEPT DESIGN MISC



# CONCEPT DESIGN MISC (CONT'D)









# **EXAMPLES**

























































## www.norules.com









# CATALOG



















# CATALOG (CONT'D)









# MISC ARTWORK





# MISC ARTWORK (cont'd)





食会食会食会食会













# MISC ARTWORK (cont'd)











# NEW ARTWORK - ZOMBIE













# NEW ARTWORK













# NEW ARTWORK (CONT'D)















# NEW SKATE











# NEW SCOOTER





# POSTER & CAP





| FRONT                         |                                           | BACK                      | BROCERY              | втисн                    |
|-------------------------------|-------------------------------------------|---------------------------|----------------------|--------------------------|
| A                             | 2 400 II O III O II O II O II O II O II O |